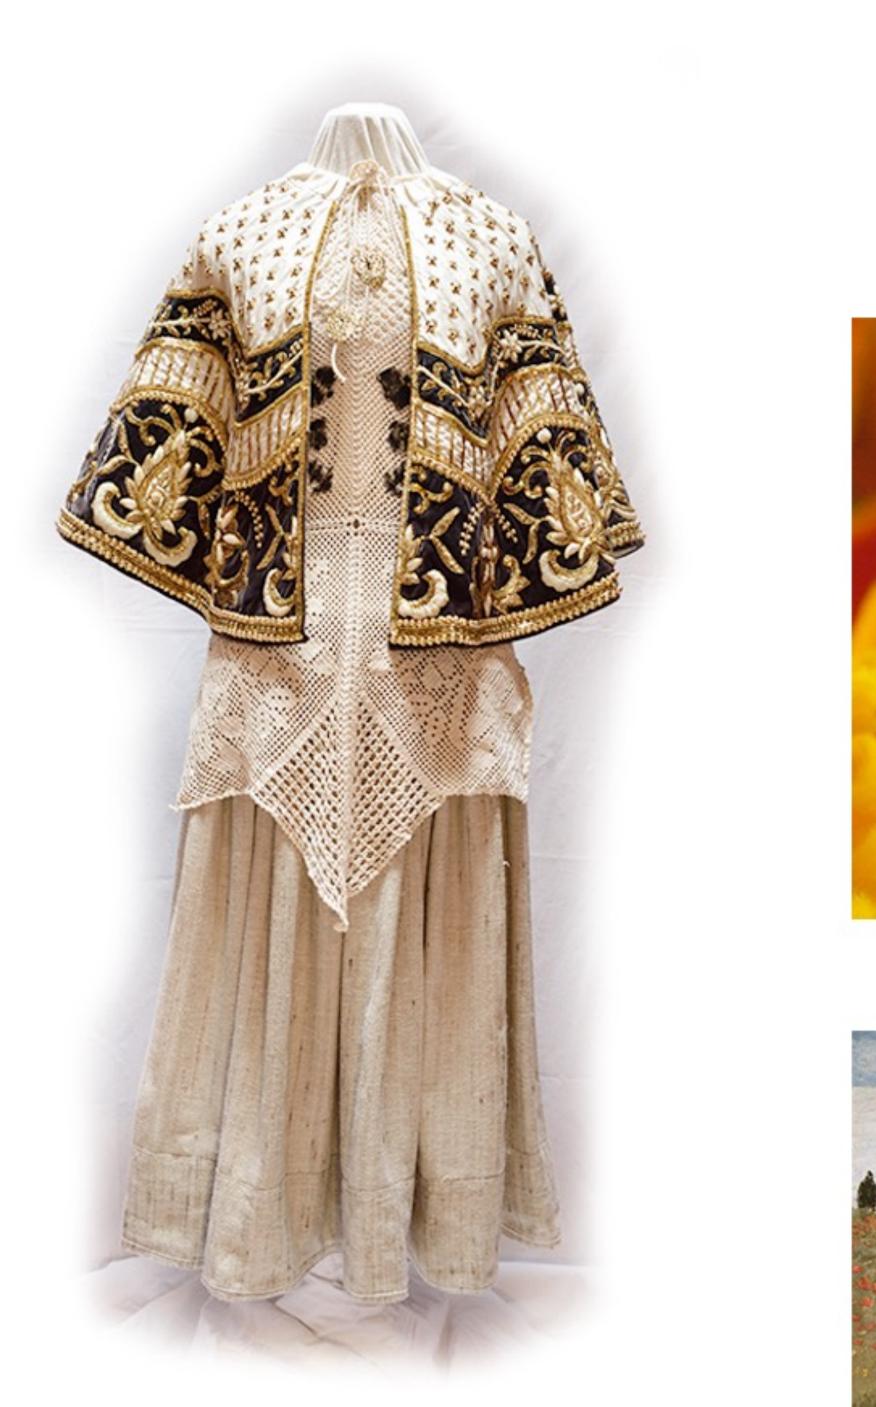

#### "Bhumi Mandala"

petrified music - sacred architecture vibration - matter symbiosis - nature and the human landscape - detail fly over

> as is small so is large

leaf tree moment time grain landscape planet universe body planet

body is a temple to fly over

fly away