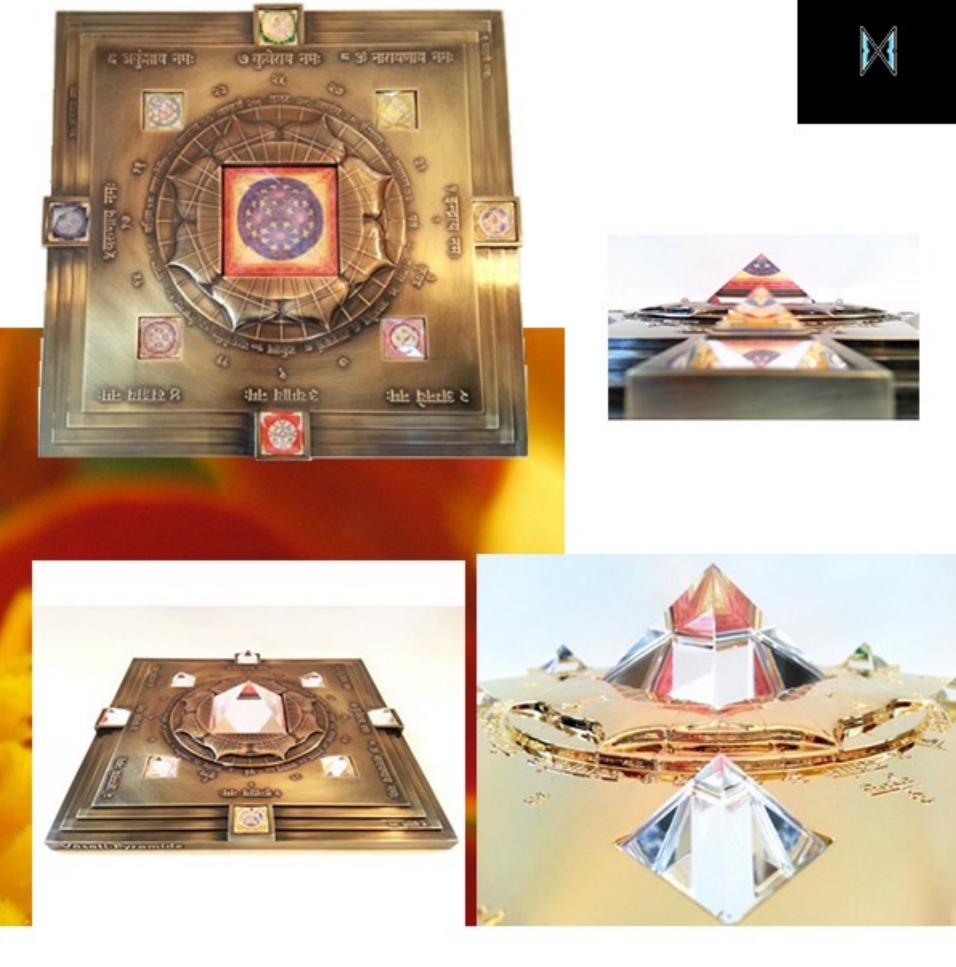

$\bowtie$ 





#### "Secret Garden"





X

Secrets and time. Perspectives. Secrets emerge with time. How many secrets were witnessed and never known. The Sun, Moon, Stars, Planets, spirits see. Who am I? Micro secret - smallest of the small microcosmos. Landscape - largest of the large macrocosmos.

#### Both fit inside the mind.

'Selfless' grows one larger.







Thursday



#### "Rose"















"The Sea at Night"



History repeats itself.

#### Lessons.

Internal landscape. Minds create planets.

> Quality Less is more Be kind Harmony

Things can talk.

Listen.













#### "The Ocean"



















Crystals used to illuminate palaces.

Diamonds are forever.

#### People are diamonds.

The greatest light is a happy face.



### LOOK 11

"Golden Pyramid"

















"Navadvipa"





#### "Sages Twirl"





Flowers twirl Winds twirl Years twirl Months twirl Days twirl Hours twirl Seconds twirl Moments twirl

Sages twirl

Spin out of time into the whirl of the lotus.





#### "Laksmi II"











#### "Goloka"







Love is forever.

Unmotivated

Uninterrupted

Immeasurable

The landscape of love is inside.